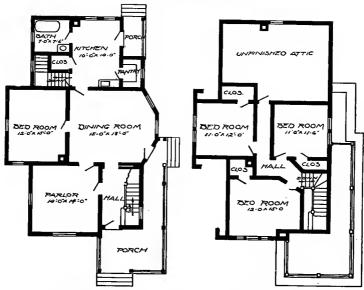

Size: Width, 35 feet; length, 31 feet, exclusive of porches

Blue prints consist of cellar and foundation plan; roof plan; first and second floor plans; front, rear, two side elevations; wall sections and all necessary interior details. Specifications consist of about twenty pages of typewritten matter.

Full and complete working plans and specifications of this house will be furnished for \$5.00. Cost of this house is from about \$2,500.00 to about \$2,800.00, according to the locality in which it is built.